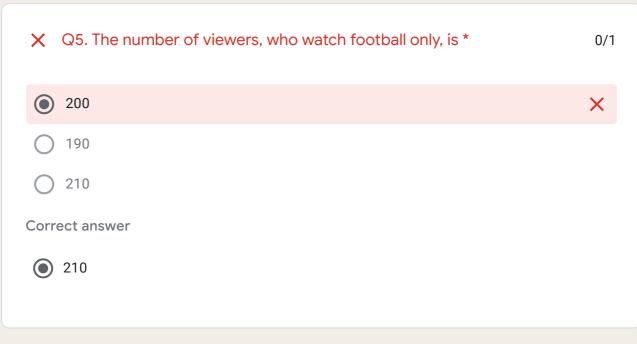

| Word Problem/Practical Problem on Sets         Total points       3/5       ?         The respondent's email () was recorded on submission of this form.                                                                                                                                                                                                                |
|-------------------------------------------------------------------------------------------------------------------------------------------------------------------------------------------------------------------------------------------------------------------------------------------------------------------------------------------------------------------------|
| 0 of 0 points Name *                                                                                                                                                                                                                                                                                                                                                    |
| Section *                                                                                                                                                                                                                                                                                                                                                               |
| Problem 3 of 5 points<br>A survey of 500 television viewers produced the following information: 300 watch football, 200 watch<br>hockey, 120 watch basketball, 50 watch football and basket ball, 70 watch football and hockey, 40 watch<br>hockey and basketball, 10 do not watch any of the three games. Answer the following questions based on<br>this information. |
| <ul> <li>Q1 The number of viewers, who watch all the three games, is * 1/1</li> <li>25</li> <li>30</li> <li>45</li> </ul>                                                                                                                                                                                                                                               |