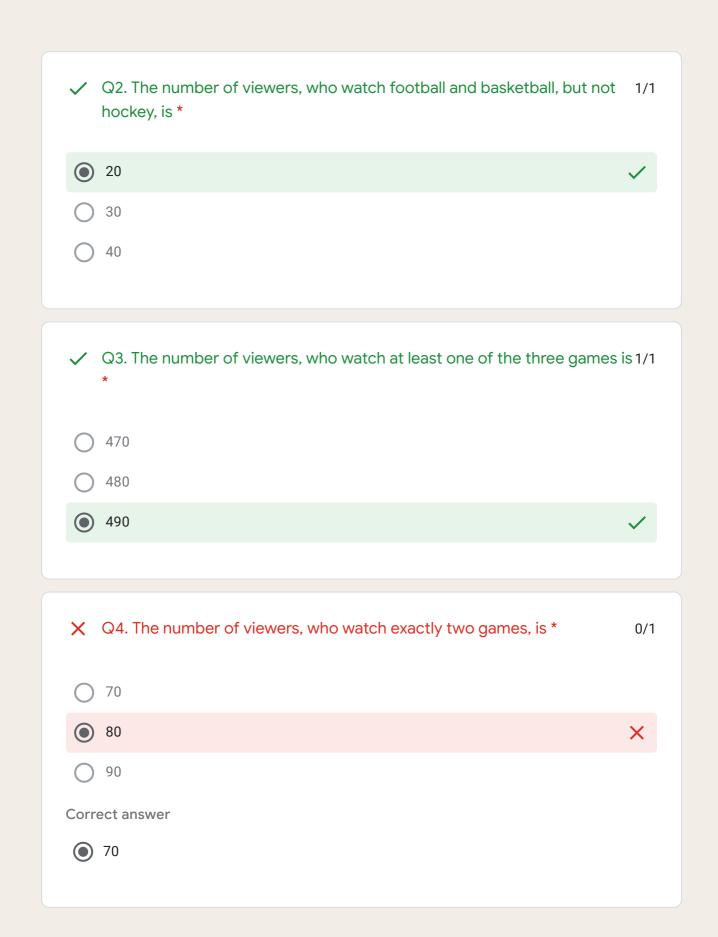

| Word Problem/Practical Problem on Sets         Total points       3/5       ?         The respondent's email () was recorded on submission of this form.                                                                                                                                                                                                                |
|-------------------------------------------------------------------------------------------------------------------------------------------------------------------------------------------------------------------------------------------------------------------------------------------------------------------------------------------------------------------------|
| 0 of 0 points Name *                                                                                                                                                                                                                                                                                                                                                    |
| Section *                                                                                                                                                                                                                                                                                                                                                               |
| Problem 3 of 5 points<br>A survey of 500 television viewers produced the following information: 300 watch football, 200 watch<br>hockey, 120 watch basketball, 50 watch football and basket ball, 70 watch football and hockey, 40 watch<br>hockey and basketball, 10 do not watch any of the three games. Answer the following questions based on<br>this information. |
| <ul> <li>Q1 The number of viewers, who watch all the three games, is * 1/1</li> <li>25</li> <li>30</li> <li>45</li> </ul>                                                                                                                                                                                                                                               |